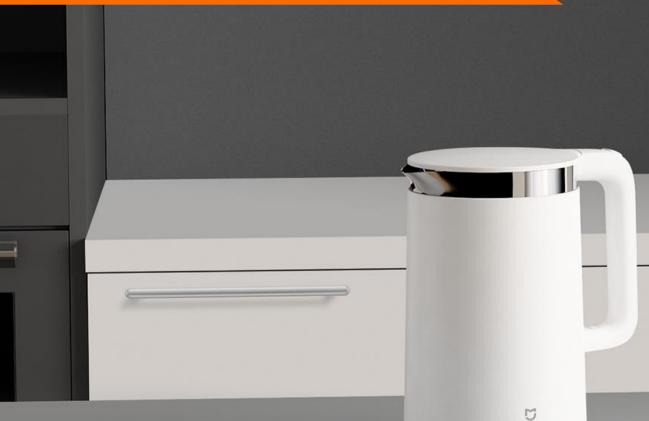

#### MIJIA smart kettle

SUS304 kettle

**STRIX** Thermostat

Double housing heating proof

Bluetooth 4.0 BLE and App

Temperature could adjust