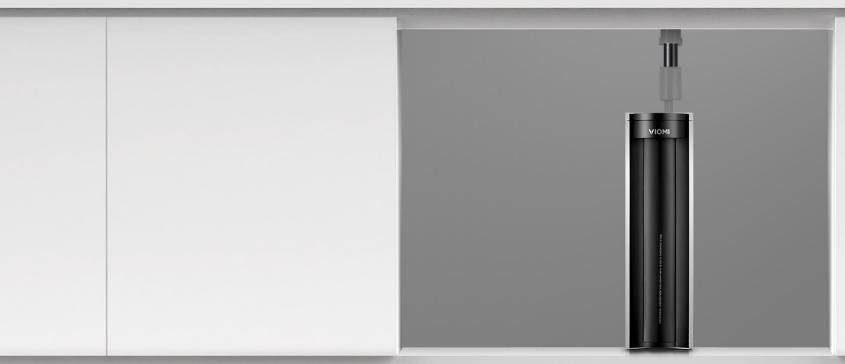

#### Viomi V1 Under sink water purifier

- DIY filter design
- No tank ,600GPD 4+1 RO system
- Smart water inlet adapter
- High end Aquatec USA booster pump, high performance
- Full parameter detect AI water purifier
  Intelligent save water, The Pure water: Concentrated water could high to 4:1
- Smart SUS 304 faucet

- Japanese CCL UV sterilize technology, 6000h Long time life, The bacterial reduction could reach 99.9999%,
- With Wi-Fi chip water quality sensor in the product, Could remind Show and alarm the filter status. One key buy filter.