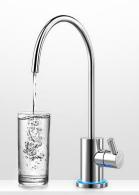

#### Mi table top water purifier

- The first one DIY installation and change filter
- 400GPD RO system, with WIFI and water sensors,
- in the world
- Pre-order volume exceed 1 million, product
- innovation created a big blast in the industry

#### Mi table top water purifier

Smart SUS304 Faucet ,DIY filter 400GPD RO system Crowdfunding @ xiaomi.com on 2016.3.1

Broke the record(RMB12million)