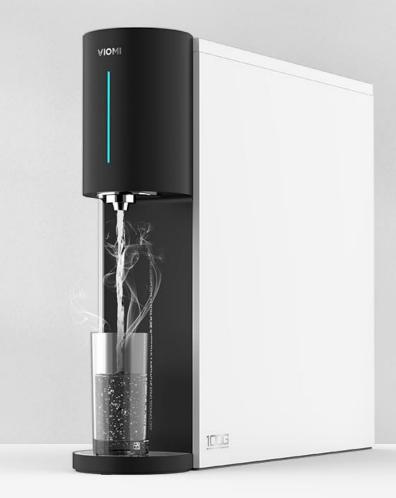

#### Viomi X5 table top water purifier

- Innovative integrated design
- Instant heating system
- No tank 400GPD 4+1 RO+UV system,
- DIY Patent filter design

.

- 3D integrated water channel
- Japanese CCL UV sterilize technology,
- With Wi-Fi chip water quality sensor inside
- Alarm the filter status. One key buy filter.
- Temperature and volume could adjust