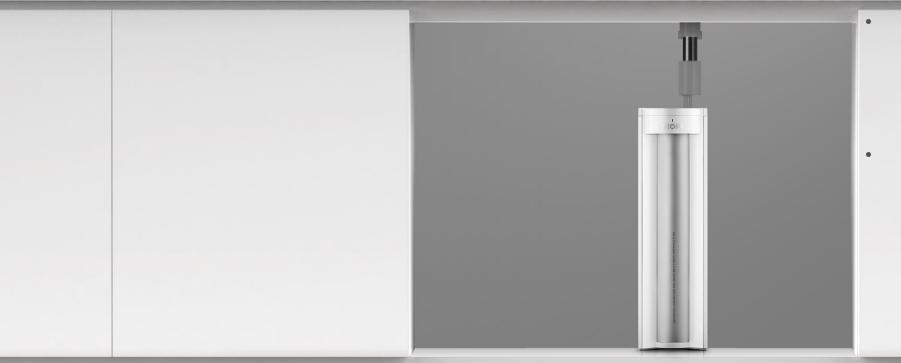

#### Viomi S1 Under sink water purifier

- DIY filter design
- Pure tank ,75GPD 4+1 RO system
- 3in 1 filter

٠

- Full parameter detect AI water purifier
- Smart SUS 304 faucet
  - Japanese CCL UV sterilize technology, 6000h Long time life ,The bacterial reduction could reach 99.9999%,
- With Wi-Fi chip water quality sensor in the product, Could remind Show and alarm the filter status.

#### Viomi S1 Undersink water purifier

- DIY filter design
- Pure tank ,50GPD 4+1 RO system
- 3in 1 filter
- Full parameter detect AI water purifier
- Smart SUS 304 faucet
  - Japanese CCL UV sterilize technology, 6000h Long time life ,The bacterial reduction could reach 99.9999%,
- With Wi-Fi chip water quality sensor in the product, Could remind Show and alarm the filter status.