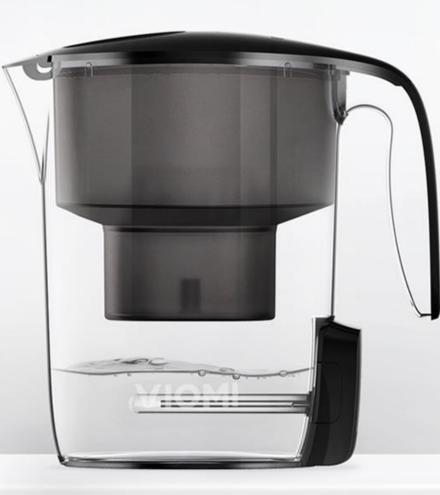

#### Viomi L-UV Pitcher

- BRAND NEW 7 LAYERS MULTI EFFECT FILTRATION PITCHER
- with UV LAMP INSIDE THE PURE TANK.
- INNOVATIVE 360° INLET CHANNEL, FULLY UTILIZE FILTER MATERIALS