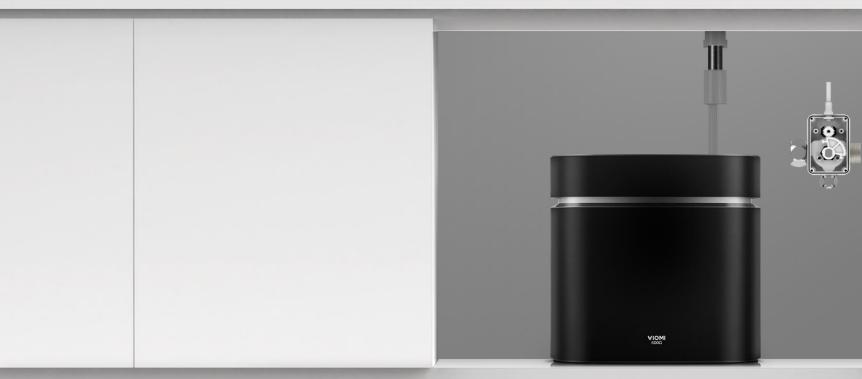

#### Viomi V1 Under sink water purifier

- DIY filter design
- No tank ,600GPD 4+1 RO system
- Smart water inlet adapter
- High end Aquatec USA booster pump, high performance
- Full parameter detect AI water purifier
  Intelligent save water, The Pure water: Concentrated water could high to 4:1
- Smart SUS 304 faucet

- Japanese CCL UV sterilize technology, 6000h Long time life, The bacterial reduction could reach 99.9999%,
- With Wi-Fi chip water quality sensor in the product, Could remind Show and alarm the filter status. One key buy filter.