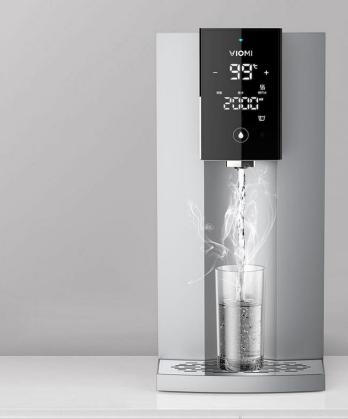

#### Viomi X5 table top water purifier

- Innovative integrated design
- Instant heating system
- No tank 400GPD 4+1 RO+UV system,
- DIY Patent filter design

.

- 3D integrated water channel
- Japanese CCL UV sterilize technology,
- With Wi-Fi chip water quality sensor inside
- Alarm the filter status. One key buy filter.
- Temperature and volume could adjust

#### Viomi X3 table top water purifier

- Innovative integrated design
- Instant heating system
- 0 Back pressure sealed Pure tank
- Self server Patent filter design
- 100GPD 4+1 RO+UV system,
- 3IN1 patent Filter
- 3D integrated water channel
- Japanese CCL UV sterilize technology,
- With Wi-Fi chip water quality sensor inside
- Alarm the filter status. One key buy filter.
- Temperature and volume could adjust