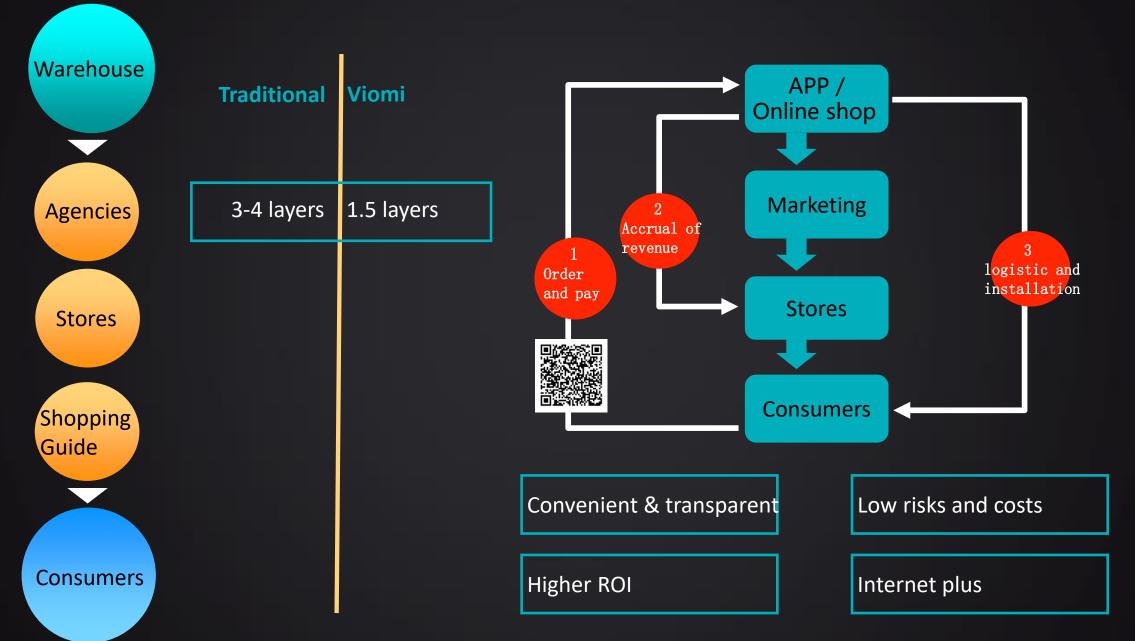

h Wi-Fi chip water quality sensor inside
- Alarm the filter status. One key buy filter.
- Temperature and volume could adjust

#### Viomi X3 table top water purifier



- Innovative integrated design
- Instant heating system
- 0 Back pressure sealed Pure tank
- Self server Patent filter design
- 100GPD 4+1 RO+UV system,
- 3IN1 patent Filter
- 3D integrated water channel
- Japanese CCL UV sterilize technology,
- With Wi-Fi chip water quality sensor inside
- Alarm the filter status. One key buy filter.
- Temperature and volume could adjust

#### Viomi L-UV Pitcher



- BRAND NEW 7 LAYERS MULTI EFFECT FILTRATION PITCHER
- with UV LAMP INSIDE THE PURE TANK.
- INNOVATIVE 360° INLET CHANNEL, FULLY UTILIZE FILTER MATERIALS



# VOM Technology



# **Marketing model**

#### **Marketing Model**





#### **Marketing Model**





#### **Flagship Stores**



Taiyuan



Chongqing



Chongqing



Zhengzhou



Suzhou



chengdu



Lingfen



Wuhar

# VIOM Quality

### Integrated Intelligent Management System

#### Manufacturing information can be traced back base on the cloud



# Strict Standard

#### Ensure no sub-stand product

Performance & tube parts inspection onlie 100%

42 assemble process

138 inspection item

### Leading Safe standards

# High standard of hygiene and cleanliness

Cleanning, closed, constant temperature and humidity, isolation workshop

#### The end

Thanks