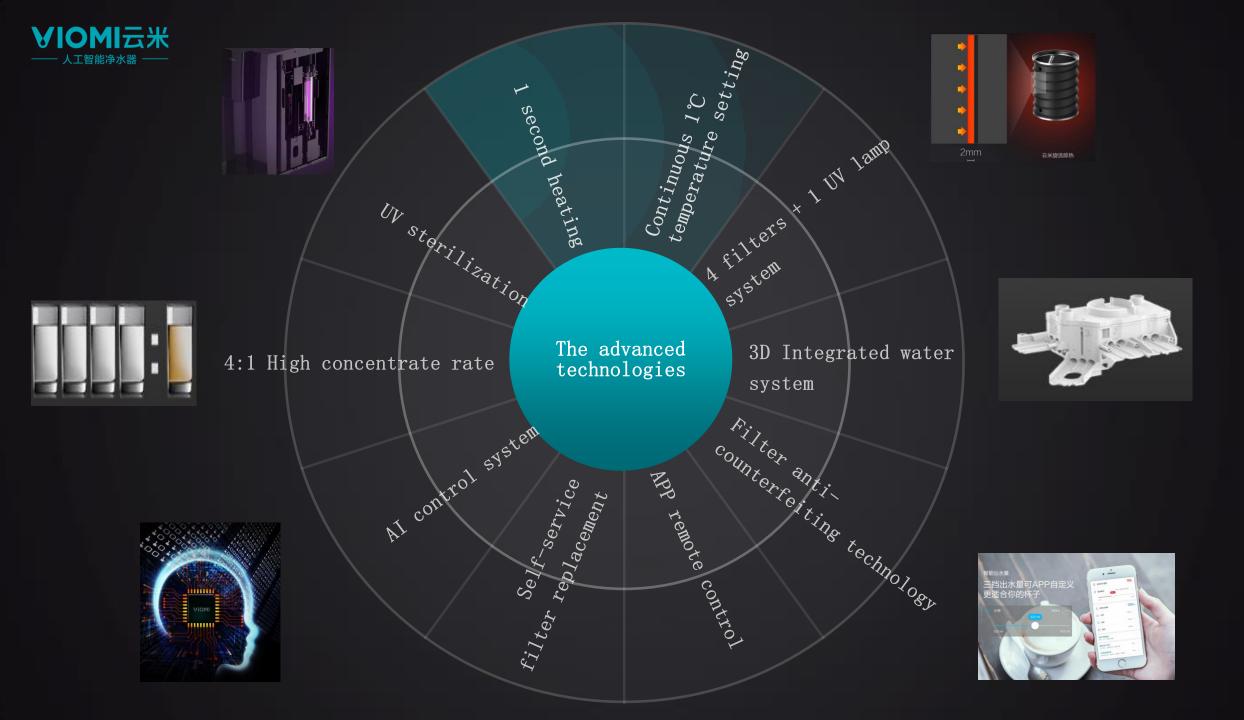

channel
- Japanese CCL UV sterilize technology,
- With Wi-Fi chip water quality sensor inside
- Alarm the filter status. One key buy filter.
- Temperature and volume could adjust

#### Viomi X3 table top water purifier



- Innovative integrated design
- Instant heating system
- 0 Back pressure sealed Pure tank
- Self server Patent filter design
- 100GPD 4+1 RO+UV system,
- 3IN1 patent Filter
- 3D integrated water channel
- Japanese CCL UV sterilize technology,
- With Wi-Fi chip water quality sensor inside
- Alarm the filter status. One key buy filter.
- Temperature and volume could adjust

#### Viomi L-UV Pitcher



- BRAND NEW 7 LAYERS MULTI EFFECT FILTRATION PITCHER
- with UV LAMP INSIDE THE PURE TANK.
- INNOVATIVE 360° INLET CHANNEL, FULLY UTILIZE FILTER MATERIALS



# VOM Technology



# **Marketing model**

#### **Marketing Model**





#### **Marketing Model**





#### **Flagship Stores**



Taiyuan



Chongqing



Chongqing



Zhengzhou



Suzhou



chengdu



Lingfen



Wuhar

# VIOM Quality

### Integrated Intelligent Management System

#### Manufacturing information can be traced back base on the cloud



# Strict Standard

#### Ensure no sub-stand product

Performance & tube parts inspection onlie 100%

42 assemble process

138 inspection item

### Leading Safe standards

# High standard of hygiene and cleanliness

Cleanning, closed, constant temperature and humidity, isolation workshop

#### The end

Thanks